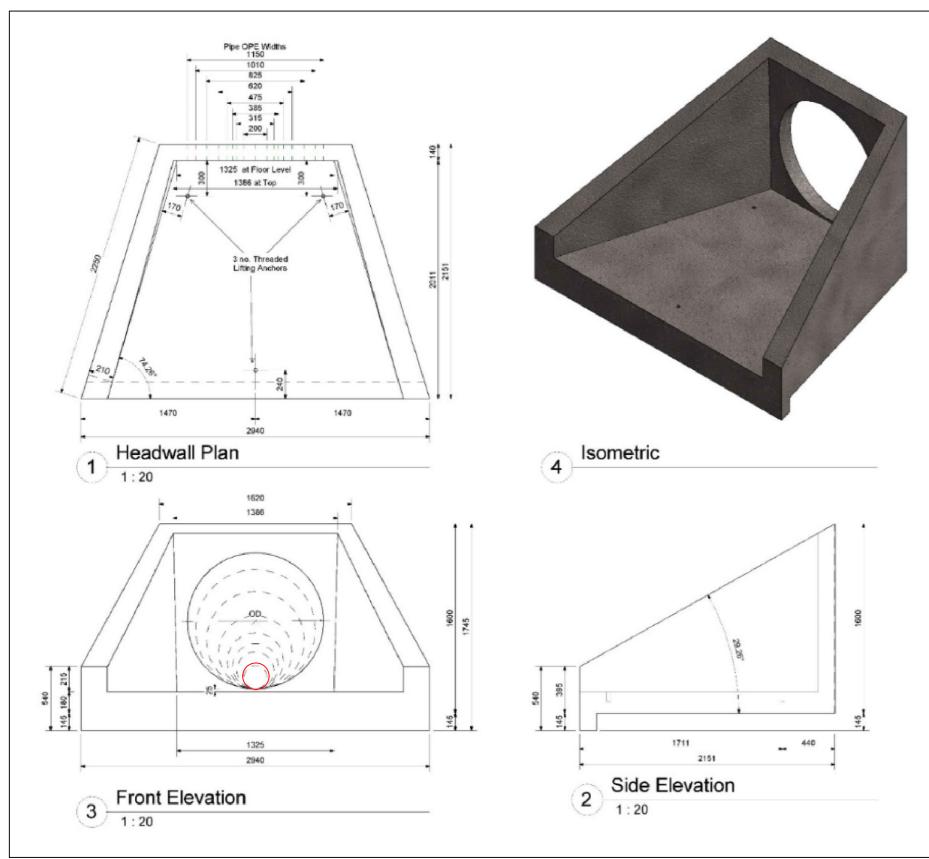

Typical Headwall Detail Scale 1:20

DO NOT SCALE FROM THIS DRAWING. USE FIGURED DIMENSIONS IN ALL CASES. VERIFY DIMENSIONS ON SITE AND REPORT ANY DISCREPANCIES TO THE DESIGNERS IMMEDIATELY.

THIS DRAWING TO BE READ IN CONJUNCTION WITH THE DESIGNERS SPECIFICATION.

The Elm Suite, Loughmore Centre, Raheen Business Park,

P01

SCALE @ A1: 1:250 DATE: OCT'20 DRAWING STATUS: S2 21697

DRAWING NUMBER: 21697-MWP-SS-00-DR-C-0012

Storm Water Outlet to Avoca River with Headwall

Avoca River