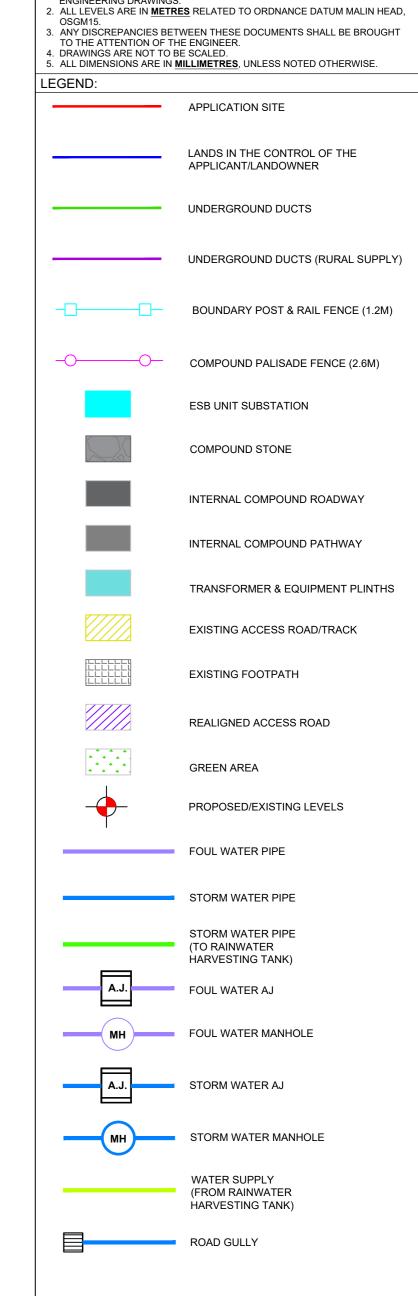

Typical Headwall Detail Scale 1:20

DO NOT SCALE FROM THIS DRAWING. USE FIGURED DIMENSIONS IN ALL CASES. VERIFY DIMENSIONS ON SITE AND REPORT ANY DISCREPANCIES TO THE DESIGNERS IMMEDIATELY.

THIS DRAWING TO BE READ IN CONJUNCTION WITH THE DESIGNERS SPECIFICATION.

The Elm Suite, Loughmore Centre, Raheen Business Park,

P01

SCALE @ A1: 1:250 DATE: OCT'20 DRAWING STATUS: S2 21697

DRAWING NUMBER: 21697-MWP-SS-00-DR-C-0012

Storm Water Outlet to Avoca River with Headwall

Avoca River